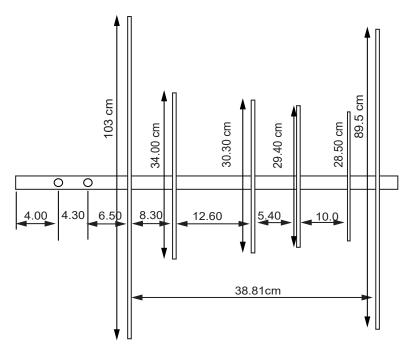

## Dualband 2x4 Cross Yagi 144-148 Mhz / 430-440 Mhz center frequency

## ANTENNA MEASUREMENTS

Measurements are all in centimeters. You may adjust the handle measurements depending on your preference for comportable hold.

## ANTENNA MOUNTING

Elements mounting are through hole. Elements are fastened with a screw drilled at the center of the boom screw is chosen as to touch the wall of the boom but does not penetrate the opposite side for cleaner look for more hold you may drilled through the boom and use a screw that protrudes a bit to the opposite side and put a nut on it. Antenna feed point is dual connected by a 1/4λ phasing harness 75ohms optimize for the VHF center frequency 145 Mhz

Design measurements are optimized using 4NEC2 antenna modelling software.

Visit us @ https://dw1zws.com